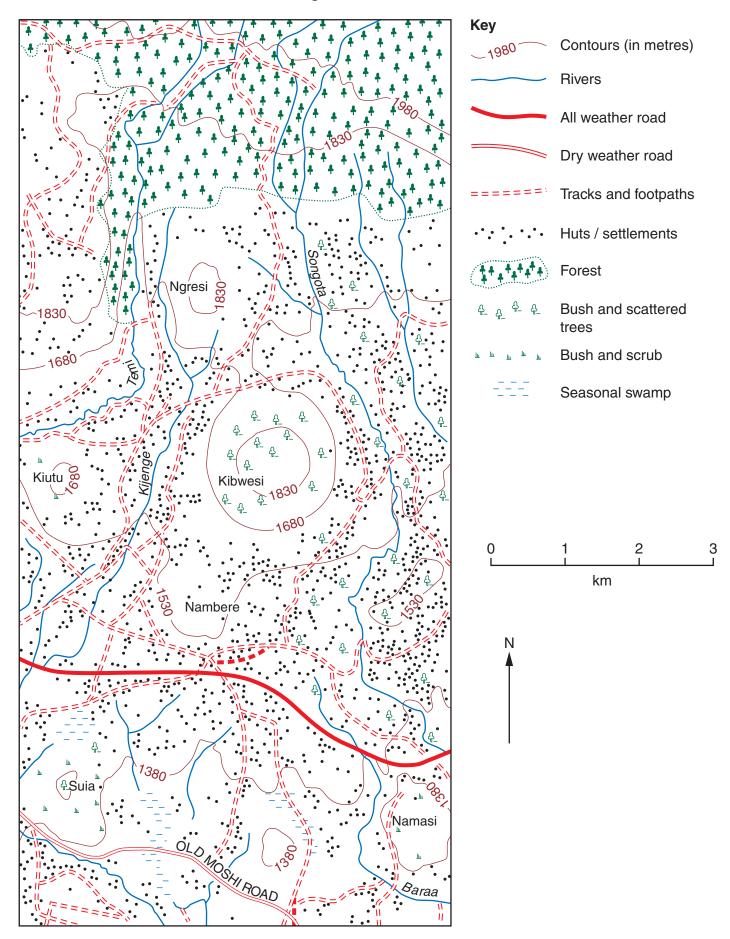

UNIVERSITY OF CAMBRIDGE INTERNATIONAL EXAMINATIONS General Certificate of Education Ordinary Level

#### **GEOGRAPHY**

Paper 1 INSERT

2217/13 **October/November 2011** 

1 hour 45 minutes

### **READ THESE INSTRUCTIONS FIRST**

This Insert contains Fig. 4 for Question 2, Photographs A, B, C and D for Question 3 and Photograph E for Question 6.

This document consists of 6 printed pages and 2 blank pages.



Fig. 4 for Question 2



#### © UCLES 2011

2217/13/INSERT/O/N/11

# Photograph A for Question 3



## Photograph B for Question 3



# Photograph C for Question 3

4



# Photograph D for Question 3





6



## **BLANK PAGE**

**BLANK PAGE** 

8

University of Cambridge International Examinations is part of the Cambridge Assessment Group. Cambridge Assessment is the brand name of University of Cambridge Local Examinations Syndicate (UCLES), which is itself a department of the University of Cambridge.